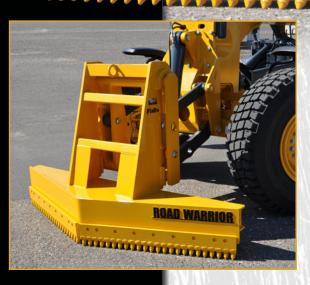

- Great for hard pack snow and ice.
- Built to hook up to any Falls Para-Lift Hitch.

0 0

- Carbide tips included.
- Heavy-duty construction.

| MODEL        | RW-92               |
|--------------|---------------------|
| Width        | 92'' (2.34m)        |
| Height       | 54" (1.37m)         |
| Weight       | 1200 lbs. (544.3kg) |
| Carbide Tips | 48                  |