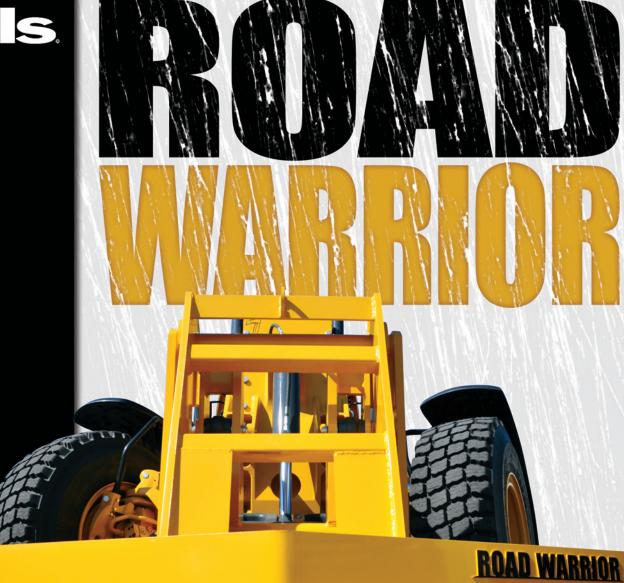

- Great for hard pack snow and ice.
- Built to hook up to any Falls Para-Lift Hitch.

0 0

- Carbide tips included.
- Heavy-duty construction.

| MODEL        | RW-92               |
|--------------|---------------------|
| Width        | 92'' (2.34m)        |
| Height       | 54" (1.37m)         |
| Weight       | 1200 lbs. (544.3kg) |
| Carbide Tips | 48                  |