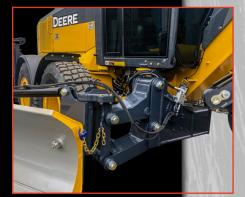

## Model IM3000A G2

Get maximum visibility with the rugged Falls IM3000A G2 Postless Direct Hydraulic Wing.

DEERE

.

.

• 24" front lift height for higher benching.

3 7

- Spring-loaded outer lift arm.
- 12 and 14 ft. models available.
- Ripper mount available.
- Manually telescoping push arm.
- 21" ground clearance on front wing assembly.
- Wing fold cylinder attached to wing saddle.
- Free factory installation (see ordering info).