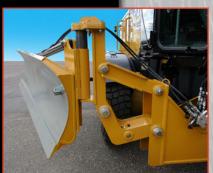

**Model IM3000A** 

- Spring-loaded outer lift arm.
- 12 and 14 ft. models available.
- Ripper mount available.
- Manually telescoping push arm.
- Nitrided cylinders for increased corrosion resistance.
- Wing fold cylinder attached to wing saddle.
- Free factory installation (see ordering info).