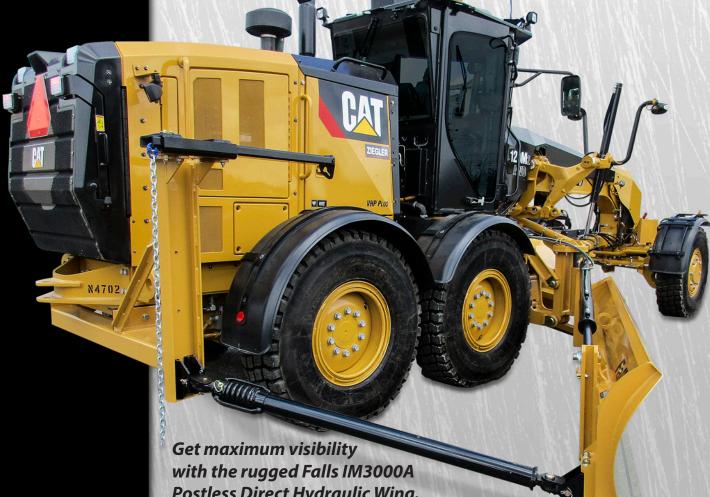

**Model IM3000A** 

- Spring-loaded outer lift arm.
- 12 and 14 ft. models available.
- Ripper mount available.
- Manually telescoping push arm.
- Nitrided cylinders for increased corrosion resistance.
- Wing fold cylinder attached to wing saddle.
- Free factory installation (see ordering info).