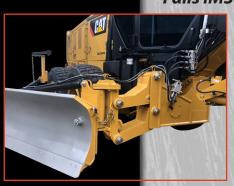

## POSTLESIA SECTATION OF GRADERS

Falls IM3000A G2 Postless Direct Hydraulic Wing.

- 24" front lift height for higher benching.
- Spring-loaded outer lift arm.
- 12 and 14 ft. models available.
- Ripper mount available.
- Manually telescoping push arm.
- 21" ground clearance on front wing assembly.
- Wing fold cylinder attached to wing saddle.
- Free factory installation (see ordering info).