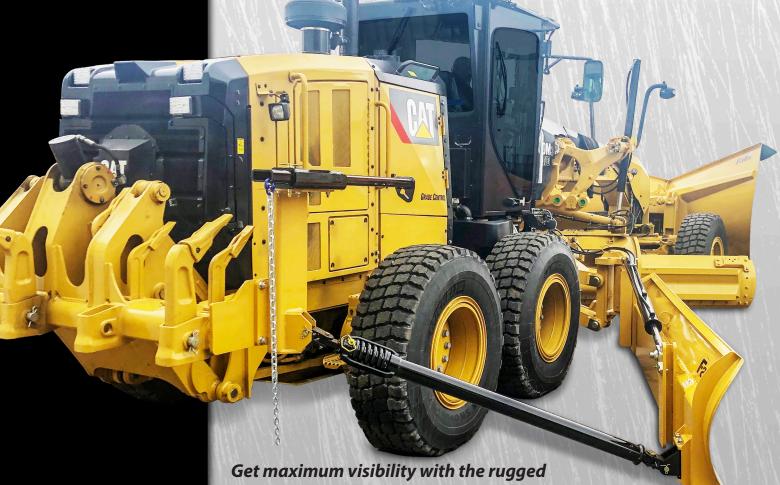

## POSTLESIA SECTATION OF GRADERS

Falls IM3000A G2 Postless Direct Hydraulic Wing.

- 24" front lift height for higher benching.
- Spring-loaded outer lift arm.
- 12 and 14 ft. models available.
- Ripper mount available.
- Manually telescoping push arm.
- 21" ground clearance on front wing assembly.
- Wing fold cylinder attached to wing saddle.
- Free factory installation (see ordering info).

## Falls SPECIFICATIONS

| SPECIFICATIONS                                  | IM3012A G2                                      | IM3014A G2                                         |  |  |
|-------------------------------------------------|-------------------------------------------------|----------------------------------------------------|--|--|
| Overall Length                                  | 12' 6" (3.843 m)                                | 14' 6" (4.45 m)                                    |  |  |
| Moldboard Thickness                             | 7 gauge (2.38 mm)                               |                                                    |  |  |
| Moldboard Height, front                         | 36" (.91 m)                                     |                                                    |  |  |
| Moldboard Height, rear                          | 36" (.91 m), optional: 32" (.81 m)              |                                                    |  |  |
| Cutting Edge<br>(AASHO & carbide punched)       | 1/2" x 6" x 12'<br>(12.67 mm x 152 mm x 3.05 m) | (2) 5/6" x 6" x 7'<br>(12.67 mm x 152 mm x 3.05 m) |  |  |
| Average Height<br>Under Raised Moldboard: Front | 24" (.508 m)                                    |                                                    |  |  |
| Rear                                            | 108" (2.745 m)                                  |                                                    |  |  |
| Push Bar                                        | One (1) spring-cushioned telescoping            |                                                    |  |  |
| Weight of Moldboard Only                        | 950 lbs. (432 kg)                               | 1,100 lbs. (500 kg)                                |  |  |
| Weight of Moldboard and Mountings               | 3,200 lbs. (1,451 kg)                           | 3,325 lbs. (1,508 kg)                              |  |  |