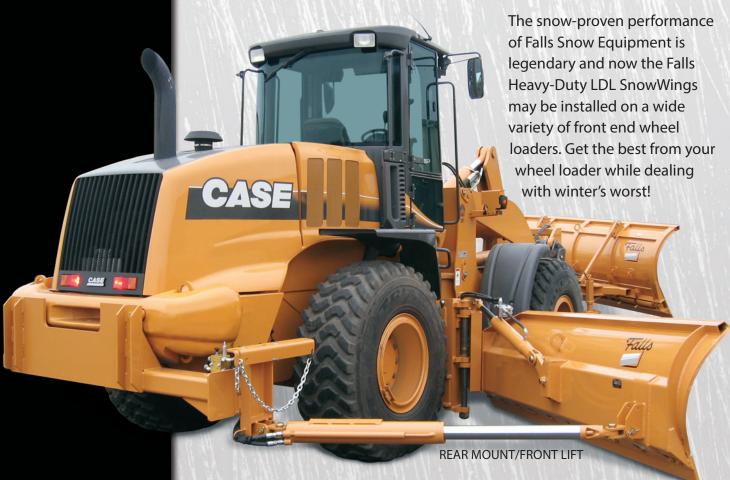

# HYDRAULEC S REAR MOUNT/FRONT LIFT

- Streamlined, low profile design for maximum visibility
- Trip cutting edge or trip moldboard available
- Hydraulic rear post slide available
- Nitrogen-accumulated hydraulic push arm extension available
- Adaptable to all popular quick couplers