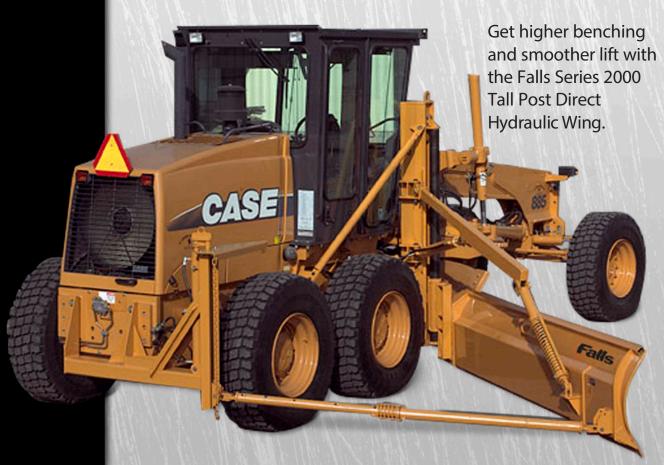

## SERIES 2005 SERIES SERI

- 60" front lift height for higher benching
- Improved front slide
- Spring-loaded outer arm lift
- 12 and 14 foot models available
- Hydraulically elevated rear slide arm available

- Reduced moldboard interference
- Hydraulically telescoping push arm available
- Adds only 3,100 lbs. to grader (12' model)
- Free factory installation (see ordering info)