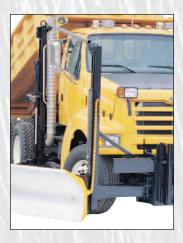

- Clear up to 20 feet in one pass.
- Widening operations.
- Benching or shelving operations.
- plows, reversible plows and V-plows.
- Maximize your machine and manpower.
- Rear mounted configuration available.