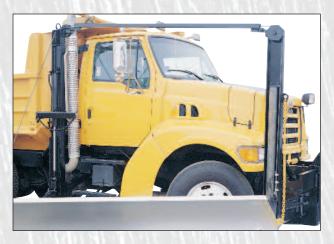

- Clear up to 20 feet in one pass.
- Widening operations.
- Benching or shelving operations.
- plows, reversible plows and V-plows.
- Maximize your machine and manpower.
- Rear mounted configuration available.