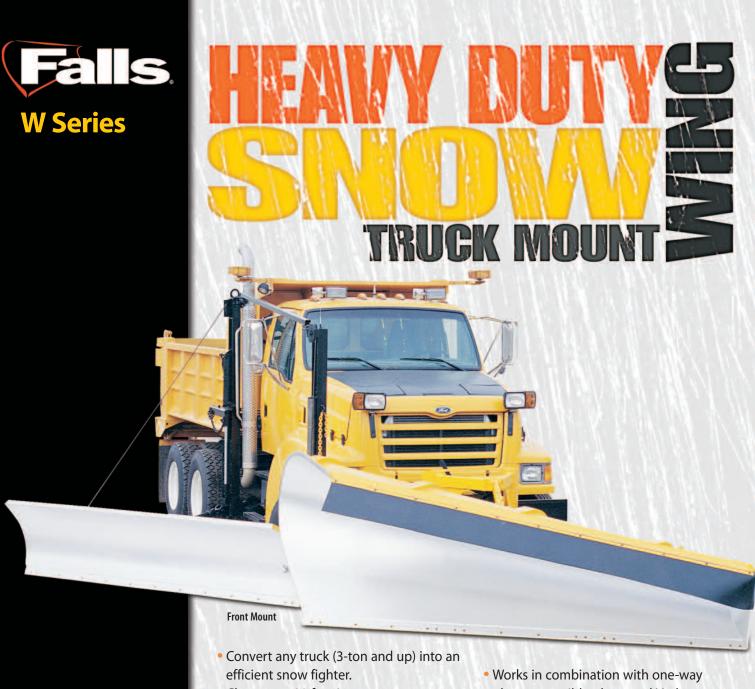

- Clear up to 20 feet in one pass.
- Widening operations.
- Benching or shelving operations.
- plows, reversible plows and V-plows.
- Maximize your machine and manpower.
- Rear mounted configuration available.