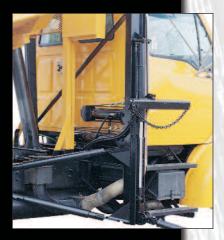

- Clear up to 20 feet in one pass.
- Widening operations.
- Benching or shelving operations.
- plows, reversible plows and V-plows.
- Maximize your machine and manpower.
- Rear mounted configuration available.