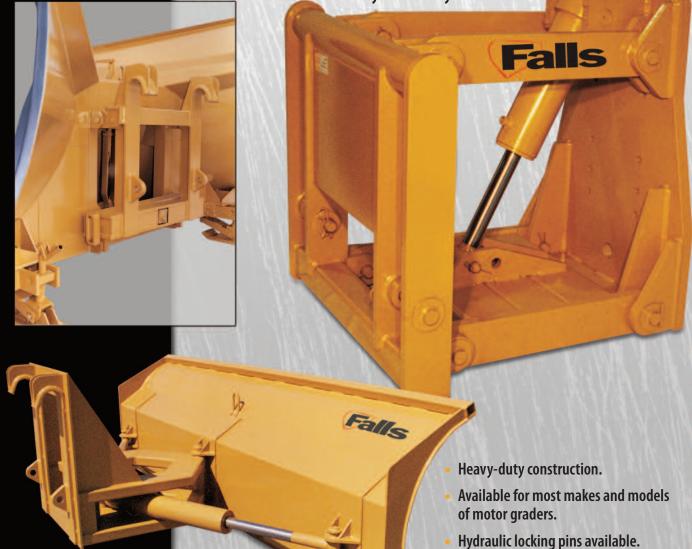

## PARKALIAN STEM HITCH SWSTEM EMOTOR GRADERS

Adaptable to most commercially produced

snow plows/dozers.

The rugged Falls Para-Lift Hitch System is simply the finest motor grader-mounted quick-attachment hitch you can buy.

## Falls. SPECIFICATIONS

- Weight of PLS-1, approximately 1475 pounds (670 kg).
- Weight of hydraulic locking pin assembly is approximately 25 pounds (11.4 kg).
- Class II hitch available for Caterpillar® 14H motor grader.
- Class III hitch available for Caterpillar® 16H motor grader.
- · Hydraulic components have 2X safety factor.